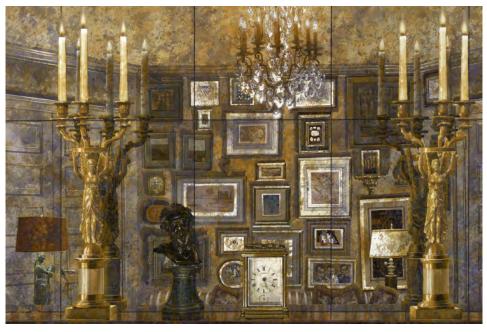

## St. James Court Art Show 2021 Print

The St. James Court Art Show selected Mark D. Bird, renowned watercolor artist and nephew of St. James Court Art Show founder, Malcolm Bird, to create a new print series, "A Sense of Place: A Collection of Fine Art Prints". The second print in the series is entitled, "The inescapable charm of the Cawein House, ca 1958."

House, when I began this painting.

The scene depicted in this painting is that of the interior of the living room on the first floor, as though the viewer was standing at the fireplace mantel. On the wall above the mantel, was a surface of antiqued mirror tiles, which reflected the opposite wall of this room. On this wall, hung in salon style, was the beginnings of a collection of works by European masters. These works were acquired by these young men during tours of Europe, starting in 1952. Sitting directly in front of this mirrored wall was a pair of French Empire gilt bronze winged victory candelabra from Paris, a small bronze bust of Plato, collected in Florence, Italy and a French brass carriage clock, also acquired in Paris. Hanging from the ceiling was an antique French crystal and bronze candle chandelier. It was raised and lowered by means of a pulley system to change the candles! I can easily understand, now, that experiencing this environment as a child, would leave an indelible impression on the visual world I was to inhabit as an adult. And I'm so thankful for the times spent in this magical place.