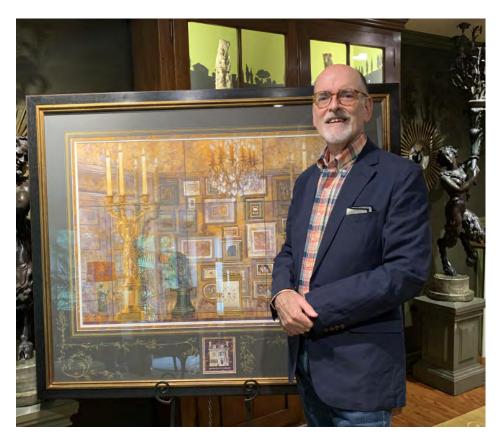

Artist Mark Bird at the unveiling of the St. James Court Art Show 2021 print.

travels the world in search of inspiring, architecturally significant subjects and records his visions through his skillful style and inherent senses of emotion and interpretation. Mark is the recipient of many awards , including but not limited to: 2019 American Watercolor Society 152nd Annual International Exhibition for "Via Rosina, Florence, Italy", 2018 National Watercolor Society 98th International Open Exhibition for "Sunrise in Montepulciano, Italy", 2018 National Watercolor Society